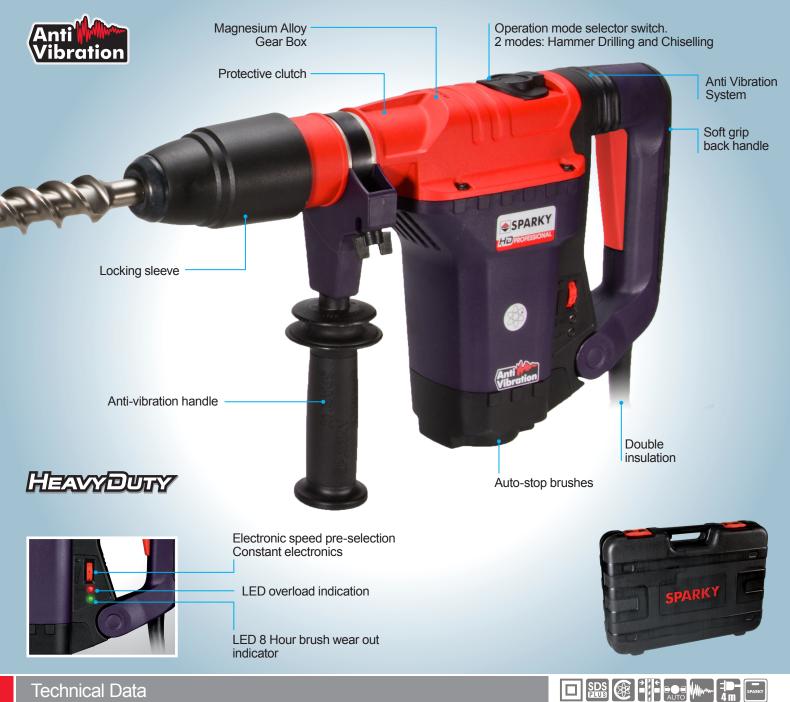

## **Rotary Hammer SDS-Max**

Comes complete with:

Plastic case, Auxiliary handle, Depth gauge, Tube of grease, Cloth.

## **Technical** Data

| Model:                                                  | <b>BP 540CE</b>             |
|---------------------------------------------------------|-----------------------------|
| Power input:                                            | 1010 W                      |
| Core cutter capacity in concrete:                       | 40/90 mm                    |
| No load rpm:                                            | 200–325 min <sup>-1</sup>   |
| No load rpm in "High Power":                            | 350 min <sup>-1</sup>       |
| No load impact rate:                                    | 1900–3050 min <sup>-1</sup> |
| Impact rate in "High Power":                            | 3300 min <sup>-1</sup>      |
| Impact energy (EPTA Procedure 05/2009):                 | 7.6 J                       |
| Impact energy in "High Power" (EPTA Procedure 05/2009): | 8.7 J                       |
| Max. torque:                                            | 95 Nm                       |
| Weight:                                                 | 6 kg                        |